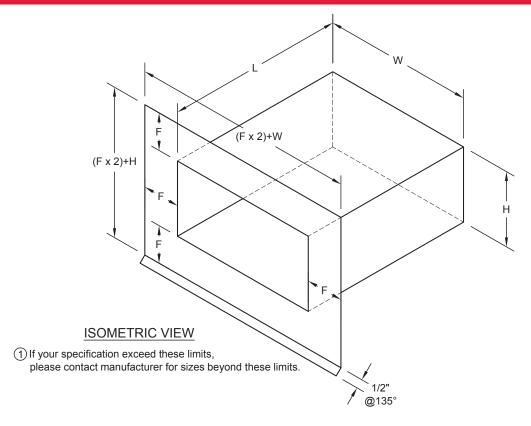

## **Order Specification Form**

| QUANTITY | SIZES               | MATERIAL          | THICKNESS | ACCESSORY TYPE | FINISH                   |
|----------|---------------------|-------------------|-----------|----------------|--------------------------|
| Units    | F =(2-in. TYP)      | ☐ Aluminum        | 0.050     | ☐ Welded       | ☐ Mill Finish            |
|          | H = (8-in. MAX) 1   | ☐ Stainless Steel | 0.063     |                | ☐ Post Finished Kynar    |
|          | L =(24-in. MAX) 1   |                   | □ 16Ga    |                | ☐ Post Finished Anodized |
|          | W =(12-in. MAX) (1) |                   | <b>—</b>  |                | <b></b>                  |
|          |                     |                   |           |                |                          |
|          |                     |                   |           |                | COLOR                    |
|          |                     |                   |           |                |                          |
|          |                     |                   |           |                |                          |